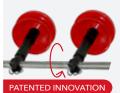

### **ROTATION OPTION**

Multibeck® feed pans are simultaneously tilted by 90° and held in place by a blocker.

Fast washing and less space required.