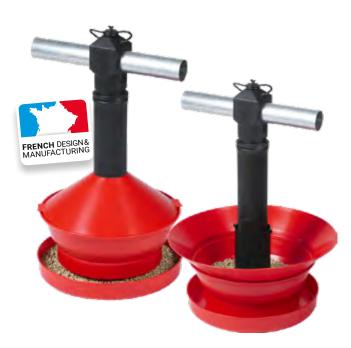

### SUCCESSFUL VERSATILITY FROM START TO FINISH

#### SUCCESSFUL VERSATILTY

**Lower pan** ▶ specific for starting.

**Upper pan** ▶ specific for transition and finishing.

For better feed conversion > lower and upper pans are designed to prevent wastage.

Installation of the collar without removing the pan feeder.

No need to change de pan during the growing period or a change of production.

UPPER PAN FEEDER WITH COLLAR

LOWER AND UPPER PAN FEEDER

UPPER PAN FEEDER