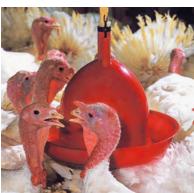

### A COMPLETE RANGE

For Broilers, turkeys, ducks and breeders

- from starting to finishing
- 8-10 drinkers for 1000 broilers
- 10-12 drinkers for 1000 breeders
- 10-12 drinkers for 1000 turkeys

SUCCESSFUL VERSATILITY

▶ The broiler drinker can be transformed in turkey drinkers with changing the bell

▶ The breeder drinker can be transformed

in compact turkey drinker with changing

**COMPACT BROILER DRINKER** 

COMPACT **TURKEY DRINKER** 