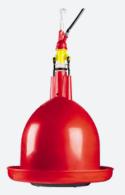

#### EASY AND QUICK INSTALLATION

Saddle connector with shut off 2100050 on the water supply Installation of the water cut-off above the handle hook

Water level adjuster:

- + water > turn to the right
- water ▶ turn to the left

#### **TECHNICAL CHARACTERISTICS**

- ▶ Working pressure: 0.4-0.6 bar for breeder drinker (0.4-0.8 for compact breeder drinker) for an optimum efficiency
- ▶ The pressure can be regulated by means with a pressure regulation
- ▶ Flexible tube
- ► Constant water level garanty