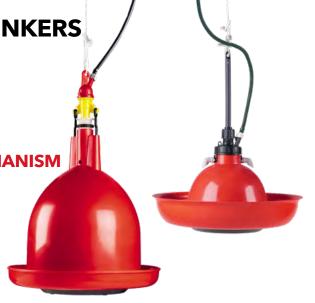

# **BROILER DRINKER**

## **ROBUST DRINKERS FOR MANY YEARS**

Rugged reliable plastic

to resist shocks from active birds

Unique feature with a ballast bottle which acts independently of the bell • eliminates wear on the valve mechanism