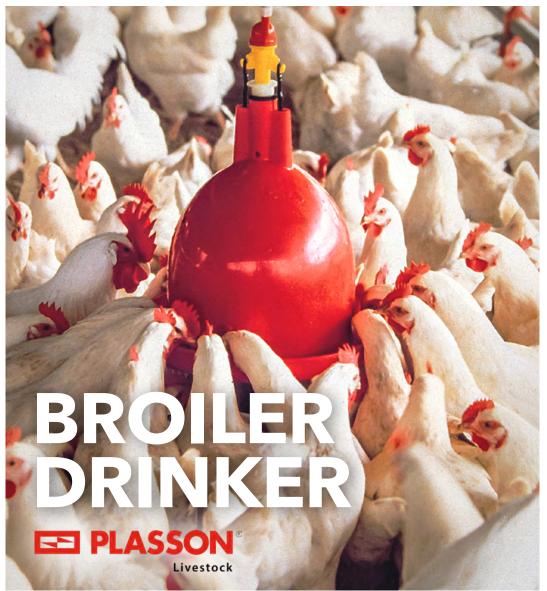

THE MOST RELIABLE POULTRY DRINKERS FOR BROILERS AND BREEDERS

- + MADE OF RUGGED HIGH-IMPACT PLASTIC
- + UNIQUE FEATURE WITH A BALLAST BOTTLE THAT PREVENTS WEAR ON THE VALVE MECHANISM
- + PROVIDE A CONSTANT WATER LEVEL AND A DRY LITTER
- + FROM STARTING TO FINISHING



# **BROILER DRINKER**

# EE PLASSON®

# THE MOST RELIABLE POULTRY DRINKERS FOR BROILERS AND BREEDERS



## **ROBUST DRINKERS FOR MANY YEARS**

Rugged reliable plastic

to resist shocks from active birds

Unique feature with a ballast bottle which acts independently of the bell • eliminates wear on the valve mechanism



### A COMPLETE RANGE

For Broilers, turkeys, ducks and breeders

- from starting to finishing
- 8-10 drinkers for 1000 broilers
- 10-12 drinkers for 1000 breeders
- 10-12 drinkers for 1000 turkeys