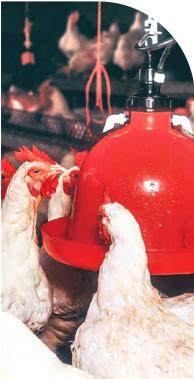

THE MOST RELIABLE POULTRY DRINKERS FOR BROILERS AND BREEDERS

- + MADE OF RUGGED HIGH-IMPACT PLASTIC
- + UNIQUE FEATURE WITH A BALLAST BOTTLE THAT PREVENTS WEAR ON THE VALVE MECHANISM
- + PROVIDE A CONSTANT WATER LEVEL AND A DRY LITTER
- + FROM STARTING TO FINISHING

## **ROBUST DRINKERS FOR MANY YEARS**

Rugged reliable plastic

to resist shocks from active birds

Unique feature with a ballast bottle which acts independently of the bell • eliminates wear on the valve mechanism