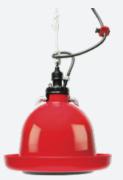

▶ The broiler drinker can be transformed in turkey drinkers with changing the bell

▶ The breeder drinker can be transformed

in compact turkey drinker with changing

**COMPACT BROILER DRINKER** 

COMPACT **TURKEY DRINKER** 