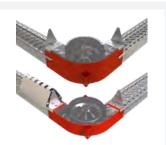

#### 90° CORNER

Hardened guide rails

Quiet High Quality bearing

no need for lubrification

Removable and transparent cover Easy cleaning

2 models: classic and enhanced