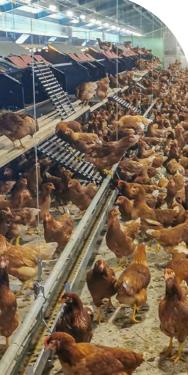

#### **SUSPENSION**

Plasson chain feeder can be operated either on the ground, on legs or suspended with simple and easy adjustments

#### With suspension:

- More space for birds, easier access to the nests
- ► Suspension system design ensures uniform control of the circuit