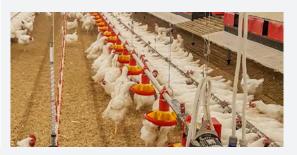

# CHAIN FEEDING SYSTEM FOR BREEDERS, LAYERS AND PULLETS

- + CHAIN SPEED: 18 OR 36 M/MIN FOR FAST AND EVEN FEED DISTRIBUTION
- + MULTIPLE CONFIGURATIONS COMBINATIONS: ON THE GROUND, ON LEGS OR SUSPENDED
- + HIGH QUALITY AND EASY TO INSTALL
- + RECOMMENDED WITH SUSPENSION OPTION

#### CHAIN FEEDING SYSTEM AND DRIVING UNIT

Chain speed and driving unit= 18m/min or 36m/min (1.1 kw)

quarantees uniform feed distribution

Conveying capacity is up to 1.5kg/mL High quality chain Easy and fast installation