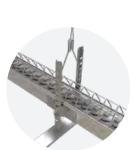

#### **SUSPENSION**

Plasson chain feeder can be operated either on the ground, on legs or suspended with simple and easy adjustments

#### With suspension:

- More space for birds, easier access to the nests
- ► Suspension system design ensures uniform control of the circuit