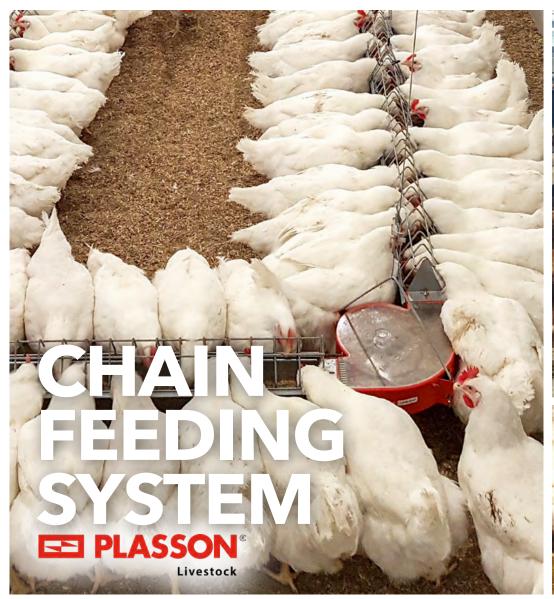

# CHAIN FEEDING SYSTEM FOR BREEDERS, LAYERS AND PULLETS

- + CHAIN SPEED: 18 OR 36 M/MIN FOR FAST AND EVEN FEED DISTRIBUTION
- + MULTIPLE CONFIGURATIONS COMBINATIONS: ON THE GROUND, ON LEGS OR SUSPENDED
- + HIGH QUALITY AND EASY TO INSTALL
- + RECOMMENDED WITH SUSPENSION OPTION

#### CHAIN FEEDING SYSTEM FOR BREEDERS, LAYERS AND PULLETS