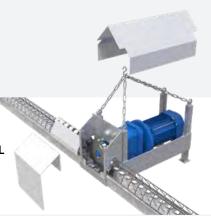

#### CHAIN FEEDING SYSTEM AND DRIVING UNIT

Chain speed and driving unit= 18m/min or 36m/min (1.1 kw)

quarantees uniform feed distribution

Conveying capacity is up to 1.5kg/mL High quality chain Easy and fast installation