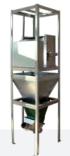

#### **HOPPER**

Galvanized sheet Capacity: 150 or 260kg Easily removable hopper With no connection to the loop

WEIGH **HOPPER** 