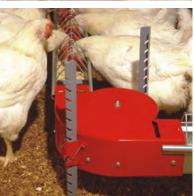

#### 90° CORNER

Hardened guide rails

Quiet High Quality bearing

no need for lubrification

Removable and transparent cover Easy cleaning

2 models: classic and enhanced