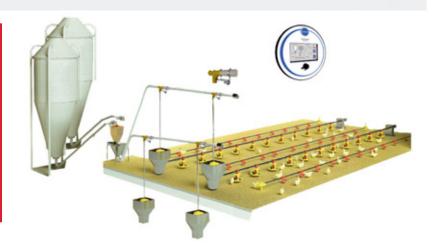

### FEED WEIGHING SYSTEM FOR A SIMPLE AND ACCURATE DISTRIBUTION

- + FOR ALL POULTRY
- **+ TO MANAGE UP 4 FEED DISTRIBUTION LINES**
- **+ EASY MAINTENANCE AND LONG-LIFE USE**
- **+ CONTROL UNIT WITH TOUCH SCREEN**

#### **SYSTEM FOR A SIMPLE** AND ACCURATE DISTRIBUTION

- To manage up 4 distribution lines.
- Up to 32 outlet drop for each line
- Feed distribution lines from 2 feed bins, female or male for each drop
- Individual and customized program for each drop with a timer, for feed lines
- Control unit with touch screen To install in the SAS (Up to 200 m)