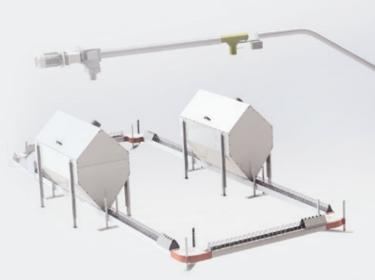

#### **SYSTEM FOR A SIMPLE** AND ACCURATE DISTRIBUTION

- To manage up 4 distribution lines.
- Up to 32 outlet drop for each line
- Feed distribution lines from 2 feed bins, female or male for each drop
- Individual and customized program for each drop with a timer, for feed lines
- Control unit with touch screen To install in the SAS (Up to 200 m)