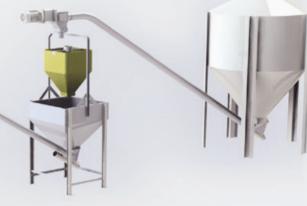

#### **SYSTEM FOR A SIMPLE** AND ACCURATE DISTRIBUTION

- To manage up 4 distribution lines.
- Up to 32 outlet drop for each line
- Feed distribution lines from 2 feed bins, female or male for each drop
- Individual and customized program for each drop with a timer, for feed lines
- Control unit with touch screen To install in the SAS (Up to 200 m)

#### **TECHNICAL CHARACTERISTICS**

- ► Connection of the controller to the weighing system and to drop feeder by cable: 4 pairs of twisted wires (internet cable type)
- ► Feed line and drop feeder relay operated directly from internal relays