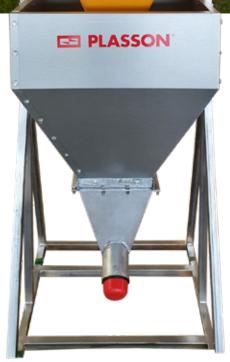

### FEED WEIGHING SYSTEM FOR A SIMPLE AND ACCURATE DISTRIBUTION

- + FOR ALL POULTRY
- **+ TO MANAGE UP 4 FEED DISTRIBUTION LINES**
- **+ EASY MAINTENANCE AND LONG-LIFE USE**
- **+ CONTROL UNIT WITH TOUCH SCREEN**



# FEED WEIGHING

#### **SYSTEM FOR A SIMPLE** AND ACCURATE DISTRIBUTION

- To manage up 4 distribution lines.
- Up to 32 outlet drop for each line
- Feed distribution lines from 2 feed bins, female or male for each drop
- Individual and customized program for each drop with a timer, for feed lines
- Control unit with touch screen To install in the SAS (Up to 200 m)



E PLASSON





#### **TECHNICAL CHARACTERISTICS**

- ► Connection of the controller to the weighing system and to drop feeder by cable: 4 pairs of twisted wires (internet cable type)
- ► Feed line and drop feeder relay operated directly from internal relays



## www.le-roy.fr

P.A. La Touche Tizon . 2 rue René PANHARD 35230 Noyal Chatillon sur Seiche . FRANCE Tél. +33 (0)2 99 50 73 98 . info@le-roy.fr