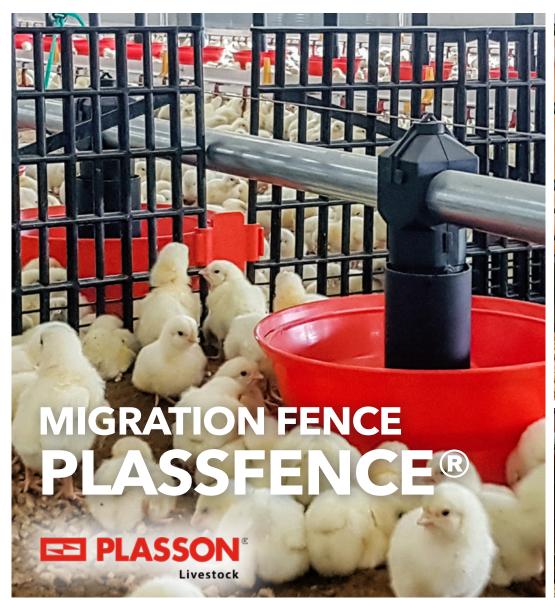

## MIGRATION FENCE PLASSFENCE®

EE PLASSON®

Livestock

### MODULAR SEPARATIONS SYSTEMS FOR LIVESTOCK BUILDINGS