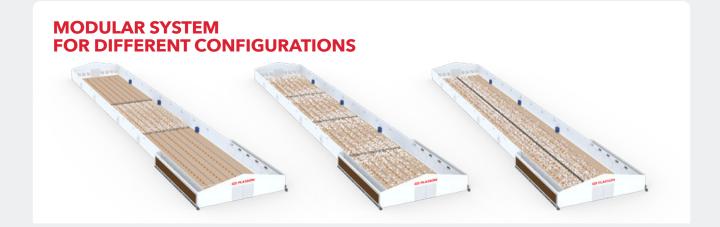

# THE MOST EFFICIENT AND PRACTICAL WAY TO DEFINE PHYSICALLY AREAS IN THE LIVESTOCK BUILDINGS

- + TOP QUALITY PLASTIC TO ENSURE LONGEVITY, 100% RECYCLED
- + MODULAR AND FLEXIBLE SYSTEM
- + IDEAL FOR THE START PERIOD
- + LIGHT WEIGHT AND EASY TO HANDLE
- + EASY TO CLEAN AND SANITIZE



## MIGRATION FENCE PLASSFENCE®

EE PLASSON®

Livestock

### MODULAR SEPARATIONS SYSTEMS FOR LIVESTOCK BUILDINGS



#### 2 TYPES OF CONNECTORS: LONG AND SHORT

**Short connector** for connecting two units

**Long connector** to ensure feeding and drinking lines passages





#### SPACE-SAVING AND EASY TO STORE AFTER USE



www.le-roy.fr

P.A. La Touche Tizon . 2 rue René PANHARD 35230 Noyal Chatillon sur Seiche . FRANCE Tél. +33 (0)2 99 50 73 98 . info@le-roy.fr