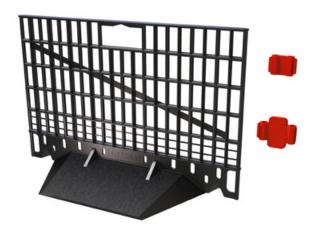

#### 2 TYPES OF CONNECTORS: LONG AND SHORT

**Short connector** for connecting two units

**Long connector** to ensure feeding and drinking lines passages