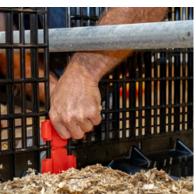

#### 2 TYPES OF CONNECTORS: LONG AND SHORT

**Short connector** for connecting two units

**Long connector** to ensure feeding and drinking lines passages