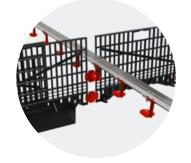

#### 2 TYPES OF CONNECTORS: LONG AND SHORT

**Short connector** for connecting two units

**Long connector** to ensure feeding and drinking lines passages

#### SPACE-SAVING AND EASY TO STORE AFTER USE

www.le-roy.fr

P.A. La Touche Tizon . 2 rue René PANHARD 35230 Noyal Chatillon sur Seiche . FRANCE Tél. +33 (0)2 99 50 73 98 . info@le-roy.fr