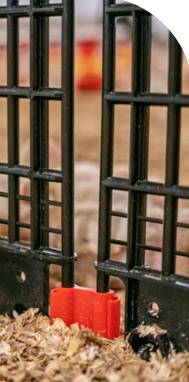

#### 2 TYPES OF CONNECTORS: LONG AND SHORT

**Short connector** for connecting two units

**Long connector** to ensure feeding and drinking lines passages