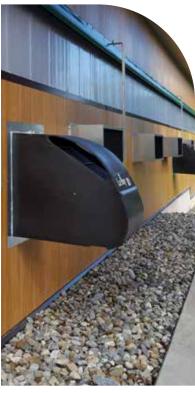

# **AIR FLOW CONTROL**

Recovers heat from the building to warm the incoming air. Progressive ventilation and adapted air speed: controlled supply of heated fresh air. Eliminates difficulty to control air flow.

Uniform temperature in the building.

#### **AIR TREATMENT**

Reduces emissions : up to 30% ammonia, less odours, less dust. Helps maintain CO2 at 3000 ppm. Reduces relative humidity by 10-15%.