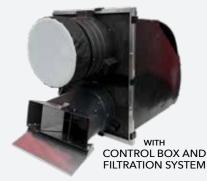

#### Removable exchanger block, light (14kg) and easy to handle

 for disinfection of incoming and exhaust air area.

Filtration system.