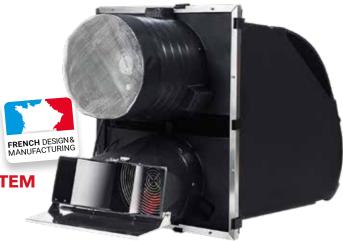

# LEADAIR 2800E HEAT EXCHANGER

#### Removable exchanger block, light (14kg) and easy to handle

 for disinfection of incoming and exhaust air area.

Filtration system.

#### **TECHNICAL CHARACTERISTICS**

- Width: 550 mm, height: 725 mm
- Fans: 2780 rpm
- Air volume: 2500 m³/h
- Total power consumption: 2,2A
- Power supply: 230V
- Direct connection to the building control system with a 0-10V output and 2 dry contacts
- Corrosion resistant materials