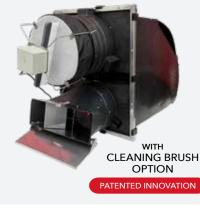

#### CLEANING BRUSH OPTION

For an easiest cleaning a brush on the filter is activated with the reversion of the ventilator's rotation :

- To clean easily the sticky dust
- Allows an optimum use during all the batch without human intervention