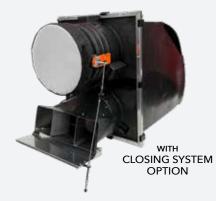

# **ENERGY SAVING**

0 0

Delays the opening of flaps and shutters. Saves gas. Reduces the cost of running the building.