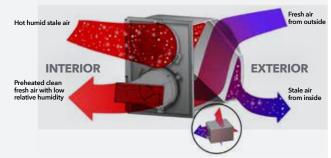

# **AIR FLOW CONTROL**

Recovers heat from the building to warm the incoming air. Progressive ventilation and adapted air speed: controlled supply of heated fresh air. Eliminates difficulty to control air flow.

Uniform temperature in the building.

#### **AIR TREATMENT**

Reduces emissions : up to 30% ammonia, less odours, less dust. Helps maintain CO2 at 3000 ppm. Reduces relative humidity by 10-15%.