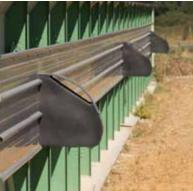

# **AIR FLOW CONTROL**

Recovers heat from the building to warm the incoming air. Progressive ventilation and adapted air speed: controlled supply of heated fresh air. Eliminates difficulty to control air flow.

Uniform temperature in the building.