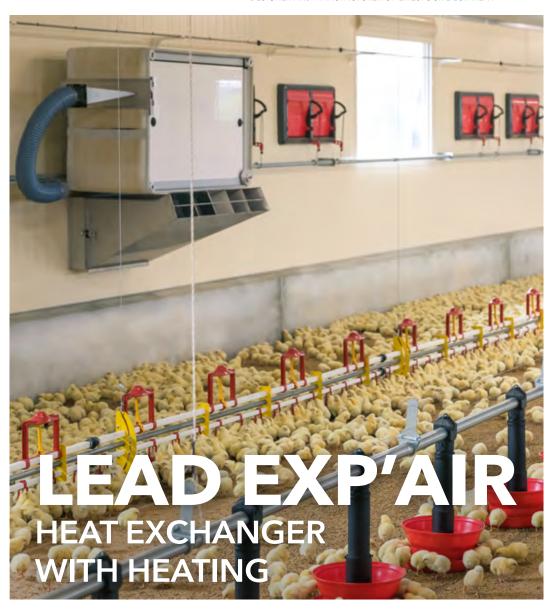

## HEAT EXCHANGER WITH HEATING

### **MODULAR UNIT TO HEAT AND VENTILATE POULTRY HOUSES**

Combines heating, heat exchanger (up to 3500 m<sup>3</sup>/h) and exhaust (up to 6000 m<sup>3</sup>/h).

Precise ventilation, without air speed, according to the weight curve of the animals and the need for air renewal. Centralised control via the building's regulation system.

## PERFORMANCE AND HOMOGENEITY OF THE ENVIRONMENT

Uniform distribution of air.

Uniforms temperatures and reduced thermal amplitude.

Improved bird sleeping area and better litter condition ▶ less pododermatitis. Controlled humidity.