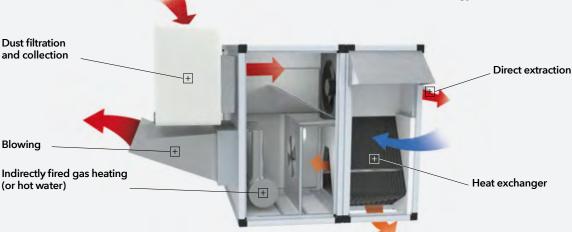

## HEAT EXCHANGER WITH HEATING

### **MODULAR UNIT TO HEAT AND VENTILATE POULTRY HOUSES**

Combines heating, heat exchanger (up to 3500 m<sup>3</sup>/h) and exhaust (up to 6000 m<sup>3</sup>/h).

Precise ventilation, without air speed, according to the weight curve of the animals and the need for air renewal. Centralised control via the building's regulation system.

## PERFORMANCE AND HOMOGENEITY OF THE ENVIRONMENT

Uniform distribution of air.

Uniforms temperatures and reduced thermal amplitude.

Improved bird sleeping area and better litter condition ▶ less pododermatitis. Controlled humidity.

#### **REDUCED IN EMISSIONS**

Less ammonia, less CO<sub>2</sub>, less dust, less odours.

#### **ENERGY SAVING**

Control of gas consumption. Low energy fans.

#### **LEAD CLEAN'AIR FILTER**

Filtration solution to reduce dust in exhausted air.

Keeps heat exchanger blocks clean.

Can be operated totally independent in fan mode or complementary to Lead Exp'Air.