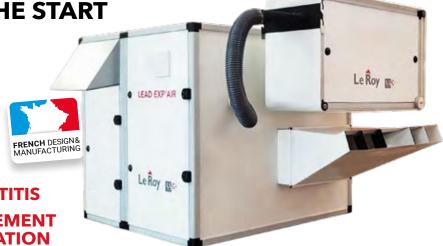

### **MODULAR UNIT TO HEAT AND VENTILATE POULTRY HOUSES**

Combines heating, heat exchanger (up to 3500 m<sup>3</sup>/h) and exhaust (up to 6000 m<sup>3</sup>/h).

Precise ventilation, without air speed, according to the weight curve of the animals and the need for air renewal. Centralised control via the building's regulation system.

#### TECHNICAL CHARACTERISTICS

- ► Modular unit, several options availables:
  - Exchanger module + heating
  - · With or without the LEAD CLEAN'AIR filter module
- ▶ Progressive EC Ecowind fans: incoming air up to 3500 m³/h
- 39 Kw/h indirect combustion gas heater or 50 Kw hot water radiator
- ► Insulated casings
- ► Removable heat exchanger blocks
- ▶ Integrated management in the MEGAVI CONNECT control system from Sodalec