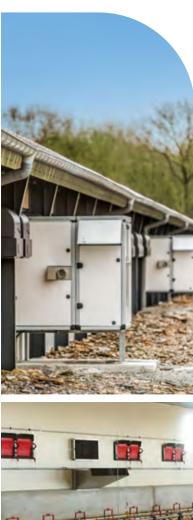

### **MODULAR UNIT TO HEAT AND VENTILATE POULTRY HOUSES**

Combines heating, heat exchanger (up to 3500 m<sup>3</sup>/h) and exhaust (up to 6000 m<sup>3</sup>/h).

Precise ventilation, without air speed, according to the weight curve of the animals and the need for air renewal. Centralised control via the building's regulation system.

#### TECHNICAL CHARACTERISTICS

- ► Modular unit, several options availables:
  - Exchanger module + heating
  - · With or without the LEAD CLEAN'AIR filter module
- ▶ Progressive EC Ecowind fans: incoming air up to 3500 m³/h
- 39 Kw/h indirect combustion gas heater or 50 Kw hot water radiator
- ► Insulated casings
- ► Removable heat exchanger blocks
- ▶ Integrated management in the MEGAVI CONNECT control system from Sodalec