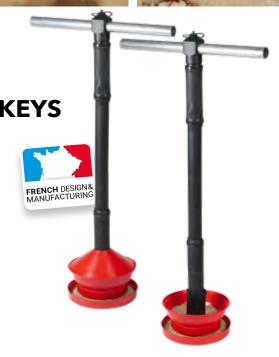

## NO CHANGE OF FEED PAN DURING THE FLOCK

**Lower pan** ► Specific for starting all poultry.

**Upper pan** ► Specific for transition and finishing.

For better feed conversion

▶ The lower and upper pans are designed to prevent wasting.

**Accessories** ► The anti-waste collar for turkey can be installed without removing the pan feeder.

UPPER PAN FEEDER WITH COLLAR

#### TECHNICAL CHARACTERISTICS

Highly resistant plastic and flexible suspension system ensure robustness

- ▶ Lower pan: Ø 32 cm, depth: 4,2 cm
- ▶ Upper pan: Ø 29 cm, depth: 9,5 cm
- ▶ With anti waste collar: Ø 40 cm, depth: 14,5 cm
- ► Lenght of drop tube: 120 cm
- ▶ Height of the feeder hanging under the pipe: 32 cm