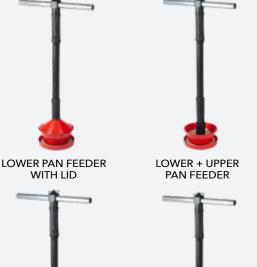

## NO CHANGE OF FEED PAN DURING THE FLOCK

**Lower pan** ► Specific for starting all poultry.

**Upper pan** ► Specific for transition and finishing.

For better feed conversion

▶ The lower and upper pans are designed to prevent wasting.

**Accessories** ► The anti-waste collar for turkey can be installed without removing the pan feeder.

UPPER PAN FEEDER WITH COLLAR