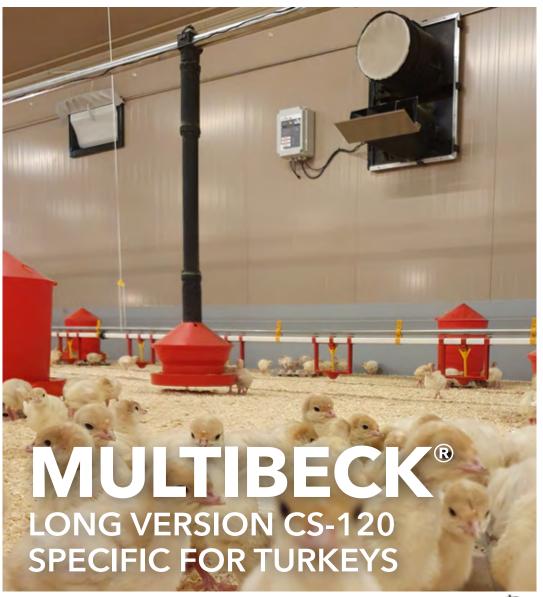

# **MULTIBECK®**

### LONG VERSION CS-120 - SPECIFIC FOR TURKEYS

### 2 PANS FEEDERS IN ONE FOR EACH AGE COMPATIBLE WITH HEAVY TURKEYS

- + SUCCESSFUL START
- + LIMITS THE USE OF ANTIBIOTICS
- + BETTER CIRCULATION AND OPTIMAL ACCESSIBILITY
- + NO CHANGE OF FEED PAN DURING THE FLOCK
- + EXCEPTIONAL COMFORT
- + EASIER CLEANING

# 2 PANS FEEDERS IN ONE FOR EACH AGE COMPATIBLE WITH HEAVY TURKEYS