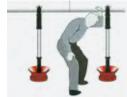

## BETTER CIRCULATION AND OPTIMAL ACCESSIBILITY

Fluid circulation between feed pans > No barriere effect.

Better circulation = less bruising

Less losses and seizures.

No perching of heavy birds on the pipe.

Flexible drop pipe

► Free swing of the feeder without feed wastage.