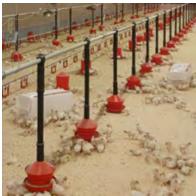

### 2 PANS FEEDERS IN ONE FOR EACH AGE COMPATIBLE WITH HEAVY TURKEYS

- + SUCCESSFUL START
- + LIMITS THE USE OF ANTIBIOTICS
- + BETTER CIRCULATION AND OPTIMAL ACCESSIBILITY
- + NO CHANGE OF FEED PAN DURING THE FLOCK
- + EXCEPTIONAL COMFORT
- + EASIER CLEANING

# 2 PANS FEEDERS IN ONE FOR EACH AGE COMPATIBLE WITH HEAVY TURKEYS