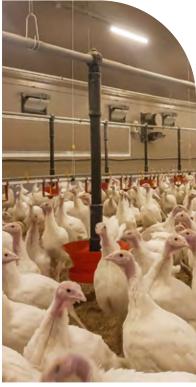

## BETTER CIRCULATION AND OPTIMAL ACCESSIBILITY

Fluid circulation between feed pans > No barriere effect.

Better circulation = less bruising

Less losses and seizures.

No perching of heavy birds on the pipe.

Flexible drop pipe

► Free swing of the feeder without feed wastage.