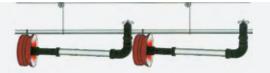

### 2 PANS FEEDERS IN ONE FOR EACH AGE COMPATIBLE WITH HEAVY TURKEYS

- + SUCCESSFUL START
- + LIMITS THE USE OF ANTIBIOTICS
- + BETTER CIRCULATION AND OPTIMAL ACCESSIBILITY
- + NO CHANGE OF FEED PAN DURING THE FLOCK
- + EXCEPTIONAL COMFORT
- + EASIER CLEANING

# 2 PANS FEEDERS IN ONE FOR EACH AGE COMPATIBLE WITH HEAVY TURKEYS

#### TECHNICAL CHARACTERISTICS

Highly resistant plastic and flexible suspension system ensure robustness

- ▶ Lower pan: Ø 32 cm, depth: 4,2 cm
- ▶ Upper pan: Ø 29 cm, depth: 9,5 cm
- ▶ With anti waste collar: Ø 40 cm, depth: 14,5 cm
- ► Lenght of drop tube: 120 cm
- ▶ Height of the feeder hanging under the pipe: 32 cm