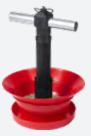

#### SUCCESSFUL VERSATILITY

Lower pan > Specific for starting of all poultry and finishing broilers. **Upper pan** > Specific for **turkey** or **duck's** transition and finishing. For better feed conversion > Lower and upper pan are designed to prevent wastage. No need to change the pan during the growing period or a change of production. Accessories > Collar for turkeys or ducks and grill for guinea fowls can be installed without removing the pan feeder.

LOWER PAN FEEDER WITH LID

LOWER + UPPER PAN FEEDER

UPPER PAN FEEDER

UPPER PAN FEEDER WITH COLLAR

= LESS WORK No dismantling, even in low hight ceiling.

#### **TECHNICAL CHARACTERISTICS**

Highly resistant plastic and flexible suspension system ensure robustness

- Lower pan: Ø 32 cm, depth 4,2 cm
- Upper pan: Ø 29 cm, depth 9,5 cm
- ▶ With anti waste collar: Ø 40 cm, depth 14,5 cm
- Height of feed pan under the pipe: 45 cm Height of feed pan hanging under the pipe: 32 cm