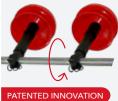

#### **ROTATION OPTION**

The Multibeck® feed pans are simultaneously tilted by 90° and held in place by a blocker.

Faster washing and less space required.