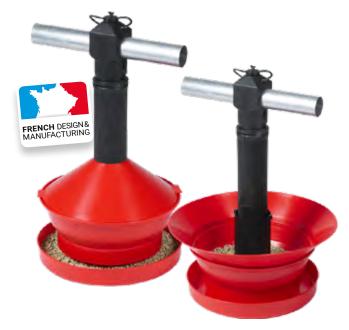

#### SUCCESSFUL VERSATILITY

Lower pan > Specific for starting of all poultry and finishing broilers. **Upper pan** > Specific for **turkey** or **duck's** transition and finishing. For better feed conversion > Lower and upper pan are designed to prevent wastage. No need to change the pan during the growing period or a change of production. Accessories > Collar for turkeys or ducks and grill for guinea fowls can be installed without removing the pan feeder.

#### **TECHNICAL CHARACTERISTICS**

Highly resistant plastic and flexible suspension system ensure robustness

- Lower pan: Ø 32 cm, depth 4,2 cm
- Upper pan: Ø 29 cm, depth 9,5 cm
- ▶ With anti waste collar: Ø 40 cm, depth 14,5 cm
- Height of feed pan under the pipe: 45 cm Height of feed pan hanging under the pipe: 32 cm