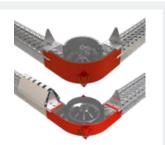

#### 90° CORNER

Hardened guide rails

Quiet High Quality bearing

no need for lubrification

Removable and transparent cover

Easy cleaning

2 models: classic and enhanced