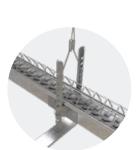

#### **SUSPENSION**

Plasson chain feeder can be operated either on the ground, on legs or suspended with simple and easy adjustments

#### With suspension:

- More space for birds, easier access to the nests
- Suspension system design ensures uniform control of the circuit