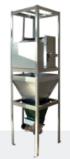

#### **HOPPER**

Galvanized sheet
Capacity: 150 or 260kg
Easily removable hopper
With no connection to the loop

WEIGH HOPPER