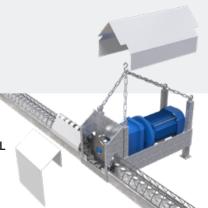

#### **CHAIN FEEDING SYSTEM AND DRIVING UNIT**

Chain speed and driving unit= 18m/min or 36m/min (1.1 kw)

guarantees uniform feed distribution

Conveying capacity is up to 1.5kg/mL High quality chain Easy and fast installation