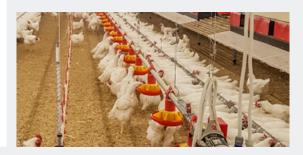

# CHAIN FEEDING SYSTEM FOR BREEDERS, LAYERS AND PULLETS

- + CHAIN SPEED: 18 OR 36 M/MIN FOR FAST AND EVEN FEED DISTRIBUTION
- + MULTIPLE CONFIGURATIONS COMBINATIONS: ON THE GROUND, ON LEGS OR SUSPENDED
- + HIGH QUALITY AND EASY TO INSTALL
- + RECOMMENDED WITH SUSPENSION OPTION

## CHAIN FEEDING SYSTEM FOR BREEDERS, LAYERS AND PULLETS