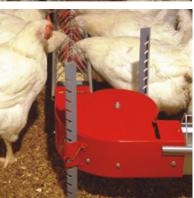

#### **THROUGH**

1.2mm galvanized steel

Special design for the grill supporting edge

avoid grill falling off

Birds roosting possibility

No burrs to avoid any harm to birds

#### Dimensions available for all breeds

- ▶ Width 40-50
- Height 50-70
- Other specific dimensions are available upon request