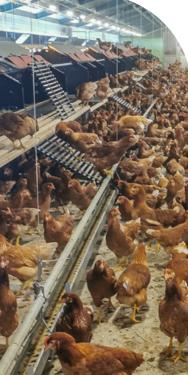

#### **SUSPENSION**

Plasson chain feeder can be operated either on the ground, on legs or suspended with simple and easy adjustments

#### With suspension:

- More space for birds, easier access to the nests
- Suspension system design ensures uniform control of the circuit