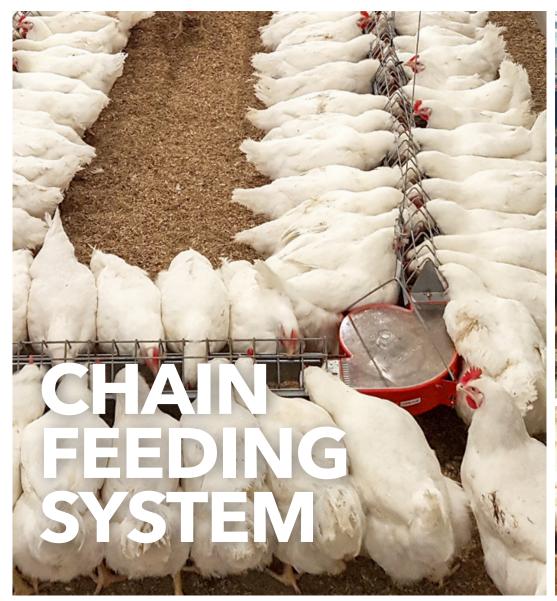

# CHAIN FEEDING SYSTEM FOR BREEDERS, LAYERS AND PULLETS

- + CHAIN SPEED: 18 OR 36 M/MIN FOR FAST AND EVEN FEED DISTRIBUTION
- + MULTIPLE CONFIGURATIONS COMBINATIONS: ON THE GROUND, ON LEGS OR SUSPENDED
- + HIGH QUALITY AND EASY TO INSTALL
- + RECOMMENDED WITH SUSPENSION OPTION

## CHAIN FEEDING SYSTEM FOR BREEDERS, LAYERS AND PULLETS